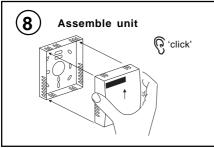

## Installation Instructions

## T/PS

# **PRT Temperature Sensor**

## Important: Retain these instructions





### **UNPACKING**



T/PS Installation Instructions TG200760

## INSTALLATION





## **INSTALLATION** (continued)















## **INSTALLATION** (continued)





#### **INSTALLATION** (continued)



#### Set up IQ Sensor type

It is recommended to use SET (software tool) for the setting of the sensor type module. For all IQ2 series controllers with firmware version 2.1 or greater, or IQ3 series controllers, select the appropriate SET Unique Reference from the following:

PRT I -10+40 (°C) PRT I +14+104 F (°F)

Alternatively enter scaling manually as defined in table below with mode set to 5 (characterise).

For all other IQ controllers see Sensor Scaling Reference Card TB100521A.

| Units |            | °C          | °F      |
|-------|------------|-------------|---------|
| Υ     | Input type | 2 (current) |         |
| E     | Exponent   | 3           |         |
| U     | Upper      | 40          | 104     |
| L     | Lower      | -10