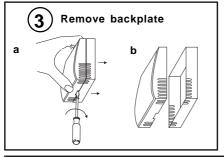

## Installation Instructions

## T/PS

# **PRT Temperature Sensor**

## Important: Retain these instructions





### **UNPACKING**



T/PS Installation Instructions TG200760

## INSTALLATION





## **INSTALLATION** (continued)















## **INSTALLATION** (continued)





#### **INSTALLATION** (continued)



#### Set up IQ Sensor type

It is recommended to use SET (software tool) for the setting of the sensor type module. For all IQ2 series controllers with firmware version 2.1 or greater, or IQ3 series controllers, select the appropriate SET Unique Reference from the following:

PRT I -10+40 (°C) PRT I +14+104 F (°F)

Alternatively enter scaling manually as defined in table below with mode set to 5 (characterise).

For all other IQ controllers see Sensor Scaling Reference Card TB100521A.

| Units |            | °C          | °F      |
|-------|------------|-------------|---------|
| Υ     | Input type | 2 (current) |         |
| E     | Exponent   | 3           |         |
| U     | Upper      | 40