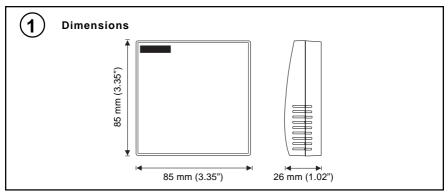

## Installation Instructions

## T/PS

# **PRT Temperature Sensor**

## Important: Retain these instructions





### **UNPACKING**



T/PS Installation Instructions TG200760

## INSTALLATION





## **INSTALLATION** (continued)















## **INSTALLATION** (continued)





#### **INSTALLATION** (continued)



#### Set up IQ Sensor type

It is recommended to use SET (software tool) for the setting of the sensor type module. For all IQ2 series controllers with firmware version 2.1 or greater, or IQ3 series controllers, select the appropriate SET Unique Reference from the following:

PRT I -10+40 (°C) PRT I +14+104 F (°F)

Alternatively enter scaling manually as defined in table below with mode set to 5 (characterise).

For all other IQ controllers see Sensor Scaling Reference Card TB100521A.

| Units |            | °C          | °F      |
|-------|------------|-------------|---------|
| Υ     | Input type | 2 (current) |         |
| E     | Exponent   | 3           |