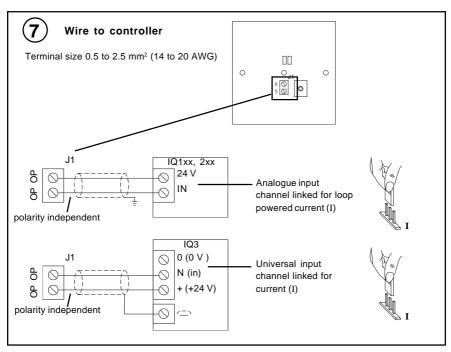

## **INSTALLATION** (continued)

#### **INSTALLATION** (continued)

#### Set up IQ Sensor type

It is recommended to use SET (software tool) for the setting of the sensor type module. For all IQ2 series controllers with firmware version 2.1 or greater, or IQ3 series controllers, select the appropriate SET Unique Reference from the following:

PRT I -10+40 (°C) PRT I +14+104 F (°F)

Alternatively enter scaling manually as defined in table below with mode set to 5 (characterise).

For all other IQ controllers see Sensor Scaling Reference Card TB100521A.