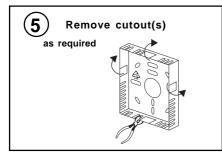

## Installation Instructions

## T/PS

# **PRT Temperature Sensor**

## Important: Retain these instructions





### **UNPACKING**



T/PS Installation Instructions TG200760

## INSTALLATION





## **INSTALLATION** (continued)















## **INSTALLATION** (continued)





#### **INSTALLATION** (continued)



#### Set up IQ Sensor type

It is recommended to use SET (software tool) for the setting of the sensor type module. For all IQ2 series controllers with firmware version 2.1 or greater, or IQ3 series controllers, select the appropriate SET Unique Reference from the following:

PRT I -10+40 (°C) PRT I +14+104 F (°F)

Alternatively enter scaling manually as defined in table below with mode set to 5 (characterise).

For all other IQ controllers see Sensor Scaling Reference Card TB100521A.

| Units |            | °C          | °F      |
|-------|------------|-------------|---------|
| Υ     | Input type | 2 (current) |         |
| E     | Exponent   | 3           |         |
| U     | Upper      | 40          | 104