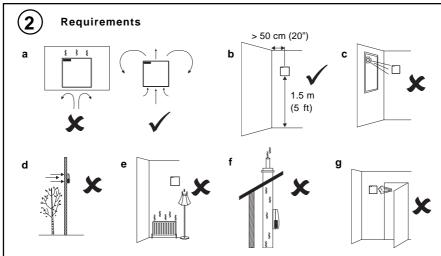

## Installation Instructions

## T/PS

# **PRT Temperature Sensor**

## Important: Retain these instructions





### **UNPACKING**



T/PS Installation Instructions TG200760

## INSTALLATION





## **INSTALLATION** (continued)















## **INSTALLATION** (continued)





#### **INSTALLATION** (continued)



#### Set up IQ Sensor type

It is recommended to use SET (software tool) for the setting of the sensor type module. For all IQ2 series controllers with firmware version 2.1 or greater, or IQ3 series controllers, select the appropriate SET Unique Reference from the following:

PRT I -10+40 (°C) PRT I +14+104 F (°F)

Alternatively enter scaling manually as defined in table below with mode set to 5 (characterise).

For all other IQ controllers see Sensor Scaling Reference Card TB100521A.

| Units |            | °C          | °F      |
|-------|------------|-------------|---------|
| Υ     | Input type | 2 (current) |         |
| E     | Exponent   | 3           |