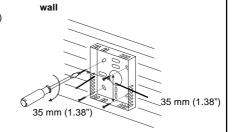

## Installation Instructions

## T/PS

# **PRT Temperature Sensor**

## Important: Retain these instructions





### **UNPACKING**



T/PS Installation Instructions TG200760

## INSTALLATION





## **INSTALLATION** (continued)















## **INSTALLATION** (continued)





#### **INSTALLATION** (continued)



#### Set up IQ Sensor type

It is recommended to use SET (software tool) for the setting of the sensor type module. For all IQ2 series controllers with firmware version 2.1 or greater, or IQ3 series controllers, select the appropriate SET Unique Reference from the following:

PRT I -10+40 (°C) PRT I +14+104 F (°F)

Alternatively enter scaling manually as defined in table below with mode set to 5 (characterise).

For all other IQ controllers see Sensor Scaling Reference Card TB100521A.

| Units |            | °C          | °F      |
|-------|------------|-------------|---------|
| Υ     | Input type | 2 (current) |         |
| E     | Exponent   | 3           |         |
| U     | Upper      | 40          | 104