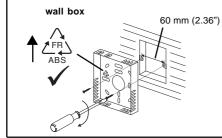

## Installation Instructions

## T/PS

# **PRT Temperature Sensor**

## Important: Retain these instructions





### **UNPACKING**



T/PS Installation Instructions TG200760

## INSTALLATION





## **INSTALLATION** (continued)















## **INSTALLATION** (continued)





#### **INSTALLATION** (continued)



#### Set up IQ Sensor type

It is recommended to use SET (software tool) for the setting of the sensor type module. For all IQ2 series controllers with firmware version 2.1 or greater, or IQ3 series controllers, select the appropriate SET Unique Reference from the following:

PRT I -10+40 (°C) PRT I +14+104 F (°F)

Alternatively enter scaling manually as defined in table below with mode set to 5 (characterise).

For all other IQ controllers see Sensor Scaling Reference Card TB100521A.

| Units |            | °C          | °F      |
|-------|------------|-------------|---------|
| Υ     | Input type | 2 (current) |         |
| E     | Exponent   | 3           |         |
| U     | Upper      | 40          | 10