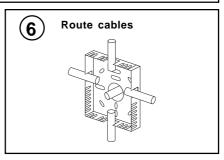

## Installation Instructions

## T/PS

# **PRT Temperature Sensor**

## Important: Retain these instructions





### **UNPACKING**



T/PS Installation Instructions TG200760

## INSTALLATION





## **INSTALLATION** (continued)















## **INSTALLATION** (continued)





#### **INSTALLATION** (continued)



#### Set up IQ Sensor type

It is recommended to use SET (software tool) for the setting of the sensor type module. For all IQ2 series controllers with firmware version 2.1 or greater, or IQ3 series controllers, select the appropriate SET Unique Reference from the following:

PRT I -10+40 (°C) PRT I +14+104 F (°F)

Alternatively enter scaling manually as defined in table below with mode set to 5 (characterise).

For all other IQ controllers see Sensor Scaling Reference Card TB100521A.

| Units |            | °C          | °F      |
|-------|------------|-------------|---------|
| Υ     | Input type | 2 (current) |         |
| E     | Exponent   | 3           |         |
| U     | Upper      | 40          | 104