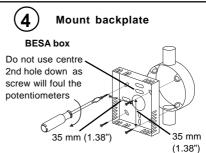

## Installation Instructions

## T/PS

# **PRT Temperature Sensor**

## Important: Retain these instructions





### **UNPACKING**



T/PS Installation Instructions TG200760

## INSTALLATION





## **INSTALLATION** (continued)















## **INSTALLATION** (continued)





#### **INSTALLATION** (continued)



#### Set up IQ Sensor type

It is recommended to use SET (software tool) for the setting of the sensor type module. For all IQ2 series controllers with firmware version 2.1 or greater, or IQ3 series controllers, select the appropriate SET Unique Reference from the following:

PRT I -10+40 (°C) PRT I +14+104 F (°F)

Alternatively enter scaling manually as defined in table below with mode set to 5 (characterise).

For all other IQ controllers see Sensor Scaling Reference Card TB100521A.

| Units |            | °C          | °F      |
|-------|------------|-------------|---------|
| Υ     | Input type | 2 (current) |         |
| E     | Exponent   | 3           |         |
| U     | Upper      | 40          |