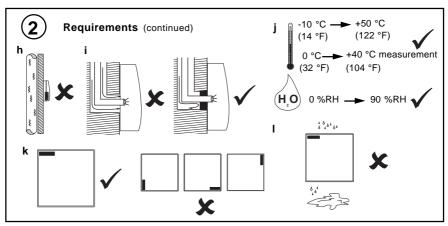

## Installation Instructions

## T/PS

# **PRT Temperature Sensor**

## Important: Retain these instructions





### **UNPACKING**



T/PS Installation Instructions TG200760

## INSTALLATION





## **INSTALLATION** (continued)















## **INSTALLATION** (continued)





#### **INSTALLATION** (continued)



#### Set up IQ Sensor type

It is recommended to use SET (software tool) for the setting of the sensor type module. For all IQ2 series controllers with firmware version 2.1 or greater, or IQ3 series controllers, select the appropriate SET Unique Reference from the following:

PRT I -10+40 (°C) PRT I +14+104 F (°F)

Alternatively enter scaling manually as defined in table below with mode set to 5 (characterise).

For all other IQ controllers see Sensor Scaling Reference Card TB100521A.

| Units |            | °C          | °F      |
|-------|------------|-------------|---------|
| Υ     | Input type | 2 (current) |         |
| E     | Exponent   | 3           |         |
| U     | Upper      | 40